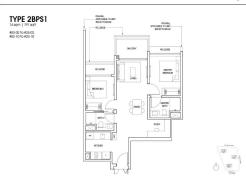

# RESIDENTIAL - CONDOMINIUM 797SQFT (74SQM) / CALL FOR PRICE!

2 - Bedroom Premium + Study

■ NO. OF FLOORS: 24

■ FLOOR/LEVEL: 24 - HIGH FLOOR

■ BED ROOMS: 2+1
■ BATH ROOMS: 2
■ MAIDS ROOMS: N/A
■ PARKING SPACES: N/A

■ LAYOUT TYPE: REGULAR

■ FACING: N/A
■ VIEWING: OTHER

■ **SELLING PRICE**: CALL FOR PRICE!