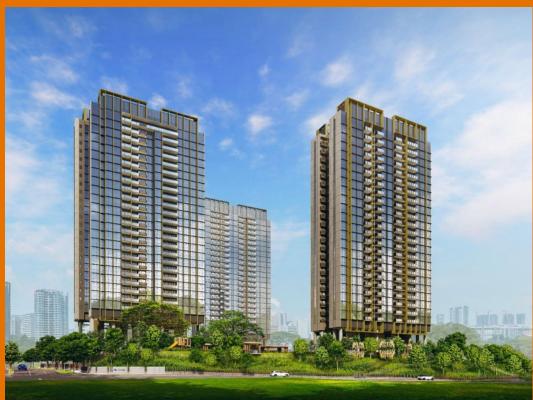

# 30, 32 PINE GROVE, CLEMENTI PARK, UPPER BUKIT TIMAH, SINGAPORE 596468

■ LISTING ID: SGLD25977612 ■ TENURE: LEASEHOLD 99

■ TITLE: N/A

■ **SIZE BUILT-UP:** 797SQFT (74SQM)
■ **SITE AREA:** 5.798AC (2.346HA)

■ NO. OF FLOORS: 24

■ FLOOR/LEVEL: 24 - HIGH FLOOR

■ BED ROOMS: 2+1
■ BATH ROOMS: 2
■ MAIDS ROOMS: N/A
■ PARKING SPACES: N/A

■ LAYOUT TYPE: REGULAR

■ FACING: N/A
■ VIEWING: OTHER

■ **SELLING PRICE**: CALL FOR PRICE!

#### PINETREE HILL

Condominium for Sale: Partially furnished, 2 bedroom, 2 bathroom. Completion in 2027, this unit is in original condition. Tenure: Leasehold 99 Located in Singapore's district D21 near Clementi Park, Upper Bukit Timah in the area Central West (Central region).